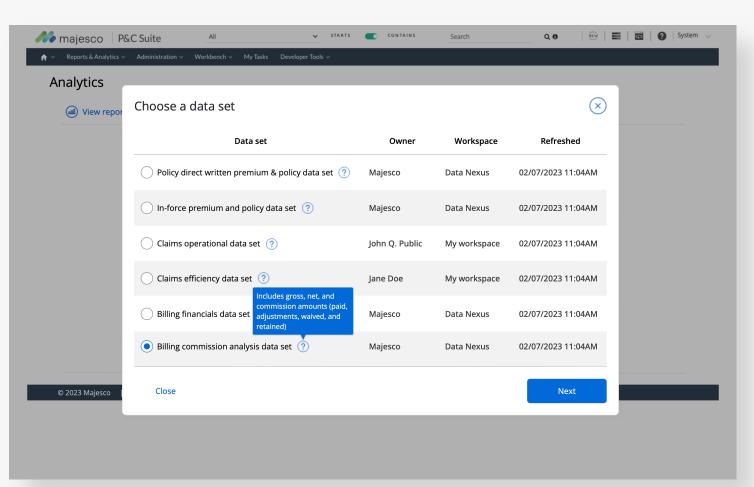

# Embedding Intelligence for Better Decision Making & Improved ProductivityMaking Insurance Intelligent(SEE DETAILS IN DATA & ANALYTICS SECTION)

### **DAY-TO-DAY ANALYTICS**

Day-to-day analytics capabilities allow customers to gain insights to run and optimize their business through business intelligence capabilities

#### **Majesco Solutions**

We offer the most complete **unified insurance data &** analytics solution by embedding insights inside core insurance workflows and providing insurance data access through variety of tools.

### **ADVANCED ANALYTICS**

### Purpose-built analytics utilizes Al techniques to proactively assist customers to increase growth, reduce cost and manage risks better

#### **Majesco Solutions**

Build use-case-based advanced analytics products utilizing Al and data science techniques and embed advanced analytics solution into core insurance workflow.