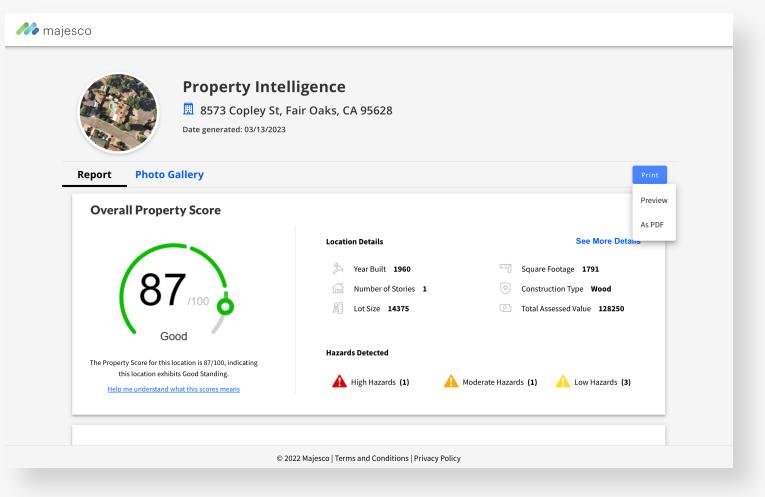

### **Pre-Integrated Property Intelligence**

Quantitative risk scores via AI / ML analytics from diverse data sources

### **Capabilities & Business Benefits**

- Now access Property Intelligence risk scores for Homeowners, Dwelling Fire, Business Owners Policy, and Commercial Package Policy LOBs
- Access insights from 8+ external data sources, 2 billion+ inspection data points and 200 million+ images from over 16 million properties
- Validate key property attributes that can impact risk assessment against the established data providers such as Maprisk or others

### **Value for Carriers / Clients**

- Quantitative insights to more accurately price policies
- Increase profitability through better risk selection
- Reduce underwriting expenses
- Improved loss ratio through multiple assessments within Property
  Intelligence

### SEE LATEST PROPERTY INTELLIGENCE ENHANCEMENTS IN DATA & ANALYTICS SECTION