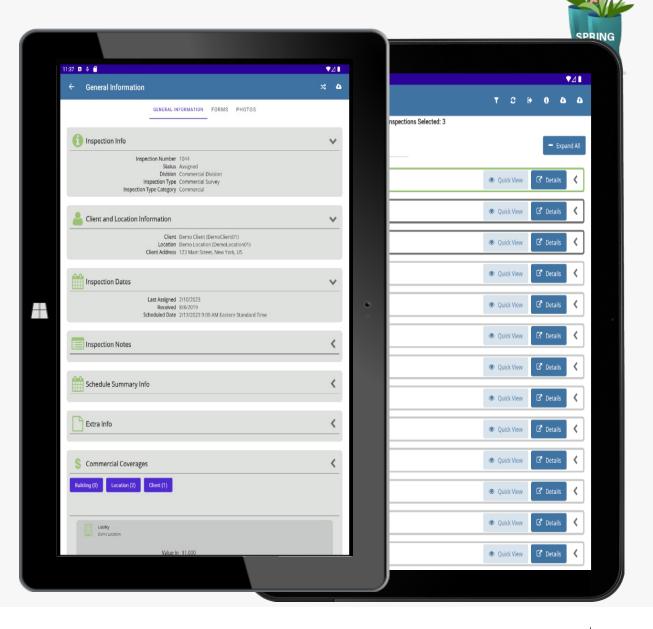

### **Equipment Breakdown Inspections**

Fully integrated Equipment Breakdown Inspection with Loss Control

### **Unified view of location visits**

- View equipment inspections side-by-side with P&C inspections in the Client Location Manager
- Allow clients to view equipment and P&C inspections within the Client Portal

### **Streamlined work planning**

Brand-new work planning page for upcoming jurisdictional inspections in your jurisdiction

### All equipment, one visit

Have all your inspected equipment attached to one location visit for accurate metrics

| # Q WORK PAGES +                                                                            | ₩ORDER ~ 🎍 CLM 🛠 ADMIN ~                                                   | 🗑 MARKETING 🛛 TRAINING 🔿 TIME 🔛 REPO | RTS                      |                           |                                     | 🤝 SCOTT STAPP + 🥳                                  |
|---------------------------------------------------------------------------------------------|----------------------------------------------------------------------------|--------------------------------------|--------------------------|---------------------------|-------------------------------------|----------------------------------------------------|
| Equipment Actions                                                                           | EQUIPMENT DETAILS                                                          |                                      |                          |                           | Policy Holder: Danielle             | Hollinshed Company: Buffalo Municipal Housing Auth |
| Back to Location     Review Violations/Recs                                                 | Head Back to Parent Inspection for Loca<br>Equipment - #9012819 Inspection |                                      |                          |                           |                                     |                                                    |
| <ul> <li>Print</li> <li>Change Status</li> <li>Manage Forms</li> <li>Hide Photos</li> </ul> | Equipment Category<br>Equipment Type                                       | Pressure Vessel<br>Air Tank          | Serial #<br>Manufacturer | 89273-9728398-2323<br>HP  | Inspection Type<br>Equipment Status | External Certificate<br>Active                     |
| Add Time Worked                                                                             |                                                                            |                                      |                          |                           |                                     |                                                    |
| Equipment Forms                                                                             | - EQUIPMENT DETAILS                                                        |                                      |                          |                           |                                     |                                                    |
| Location General<br>Information                                                             |                                                                            | * Jurisdiction Number                | NY183723                 |                           |                                     |                                                    |
| Equipment >                                                                                 |                                                                            | * Equipment Number                   | 9012819                  |                           |                                     |                                                    |
| Pressure Vessel                                                                             |                                                                            | * Manufacturer                       | HP                       |                           |                                     |                                                    |
|                                                                                             |                                                                            | * Year Built                         | 1985                     |                           |                                     |                                                    |
|                                                                                             |                                                                            | * Serial Number                      | 89273-9728398-2323       |                           |                                     |                                                    |
|                                                                                             |                                                                            | Classification                       | Jurisdictional           |                           |                                     |                                                    |
|                                                                                             |                                                                            | * Jurisdiction                       | New York                 |                           |                                     | × 0                                                |
|                                                                                             |                                                                            | Sub-Jurisdiction                     | Western NY               |                           |                                     | · 0                                                |
|                                                                                             |                                                                            |                                      | Override Location Jurisd | iction & Sub-Jurisdiction |                                     |                                                    |
|                                                                                             |                                                                            | Equipment Category                   | Pressure Vessel          |                           |                                     |                                                    |
|                                                                                             |                                                                            | * Equipment Type                     | Air Tank                 |                           |                                     | Ŧ                                                  |
|                                                                                             |                                                                            | Equipment Use                        | Heat Exchange            |                           |                                     | x *                                                |
|                                                                                             |                                                                            |                                      |                          |                           |                                     |                                                    |