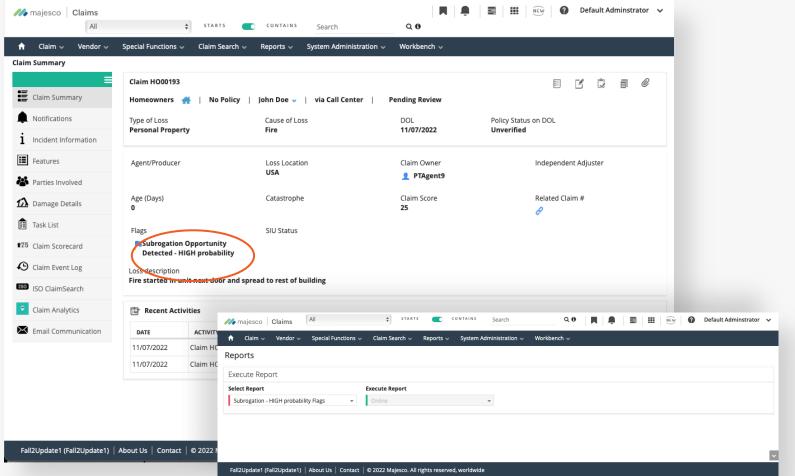

lly attaching it as PDF** to your Policy or Survey.



\*Available with the purchase of Intelligent P&C Core Suite Powered by Majesco Analytics





## **Advanced Analytics**

## **Improve Property Risk Selection with Property Intelligence**

#### **Subrogation Intelligence**

Increase the speed and accuracy of subrogation at various stages of claims handling. The Al models uses natural language processing and continuous monitoring of claim information and notes to identify overlooked subrogation opportunities.

Trained on hundreds of thousands of past claims, Subrogation Intelligence has identified millions of dollars in missed subrogation opportunities contributing to underwriting profitability and higher retention through highspeed claim settlement with accuracy and correct liability.



\*Available with the purchase of Intelligent P&C Core Suite Powered by Majesco Analytics





## MajescoGPT

## **Reimagine Insurance with Your Words**

Turn **your words** into the most powerful means to unlock your **productivity**, accelerate your **creativity** and create **personalized experiences**.

Use generative AI technology to summarize complex policy into simple-to-understand language, generate communication for agents / insureds, create recommendation for an inspection, or ask for help on how to endorse a policy or explain an insurance exclusion. **Possibilities are endless!** 

Majesco GPT combines the power of AI based large language models with **your insurance data** in a **secure compliant privacy-preserving way**, allowing you to use natural-language prompts to **reima