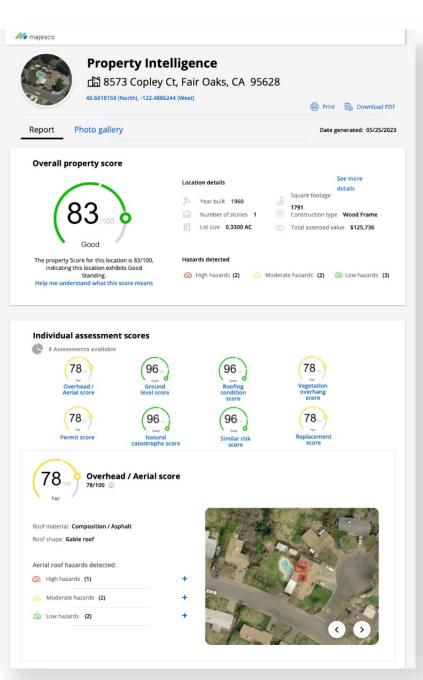

### **Pre-Integrated Property Intelligence**

Quantitative risk scores via AI / ML analytics from diverse data sources

### **Capabilities & Business Benefits**

- Now access Property Intelligence risk scores for Homeowners, Dwelling Fire, Business Owners Policy, and Commercial Package Policy LOBs
- Access insights from 8+ external data sources, 2 billion+ inspection data points and 200 million+ images from over 16 million properties
- Validate key property attributes that can impact risk assessment against the established data providers such as Maprisk or others

### **Value for Carriers / Clients**

- Quantitative insights to more accurately price policies
- Increase profitability through better risk selection
- Reduce underwriting expenses
- Improved loss ratio through multiple assessments within Property
  Intelligence

### SEE LATEST PROPERTY INTELLIGENCE ENHANCEMENTS IN DATA & ANALYTICS SECTION