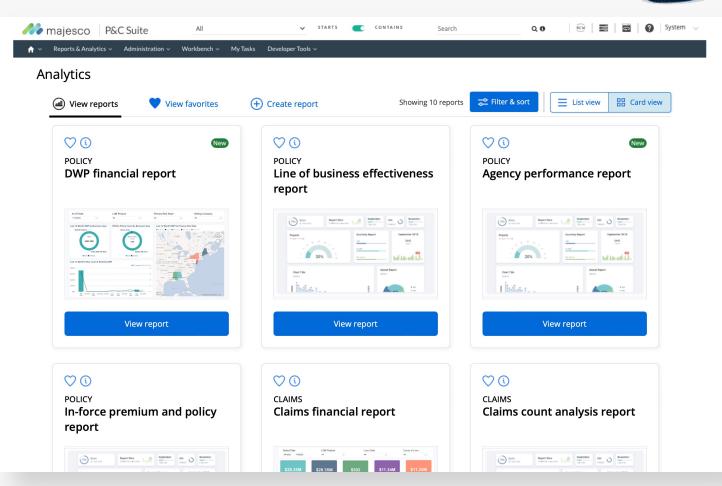

Our well-established P&C Core Suite is now infused with insights making core insurance workflows intelligent powered by **day-to-day analytics** and AI based **advanced analytics**.

Leveraging ready-to-use interactive P&C insurance insights in real-time for customers to improve operational efficiency across insurance lifecycle with focus on high-value business, risk selection, pipeline analysis, claims cycle time, workflow optimization and productivity management.

Sharing insights and data in real-time has never been so easy!

### **DAY-TO-DAY ANALYTICS**

Day-to-day analytics capabilities allow customers to gain insights to run and optimize their business through business intelligence capabilities

#### **Majesco Solutions**

We offer the most complete **unified insurance data &** analytics solution by embedding insights inside core insurance workflows and providing insurance data access through variety of tools.