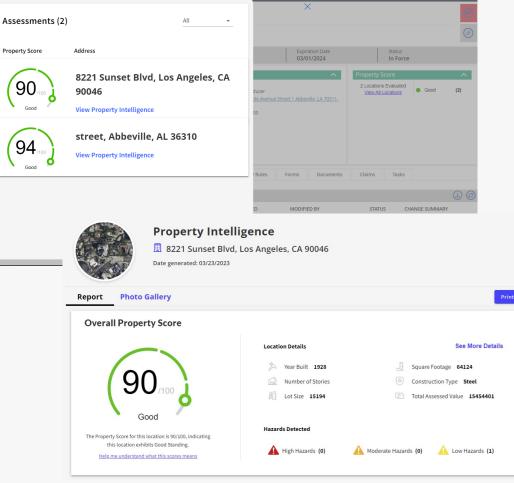

### **Pre-Integrated Property Intelligence**

Quantitative risk scores via AI / ML analytics from diverse data sources

### **Capabilities & Business Benefits**

- Now access Property Intelligence risk scores for Homeowners, Dwelling Fire, Business Owners Policy, and Commercial Package Policy LOBs
- Access insights from 8+ external data sources, 2 billion+ inspection data points and 200 million+ images from over 16 million properties
- Validate key property attributes that can impact risk assessment against the established data providers such as Maprisk or others

### **Value for Carriers / Clients**

- Quantitative insights to more accurately price policies
- Increase profitability through better risk selection
- Reduce underwriting expenses
- Improved loss ratio through multiple assessments within Property
  Intelligence

### SEE LATEST PROPERTY INTELLIGENCE ENHANCEMENTS IN DATA & ANALYTICS SECTION