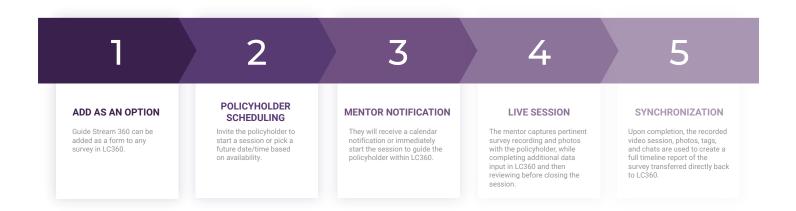

#### ROBUST MENTOR VIEW

Mentors have easy-to-use interface packed with a variety of features that make collecting risk information a breeze, while providing live, collaborative customer support with policyholders to complete and transfer information.

### SEAMLESS

Guide Stream 360 seamlessly ntegrates with LC360 and Majesco Core to streamline vorkflow.

www.majesco.com | info@majesco.com