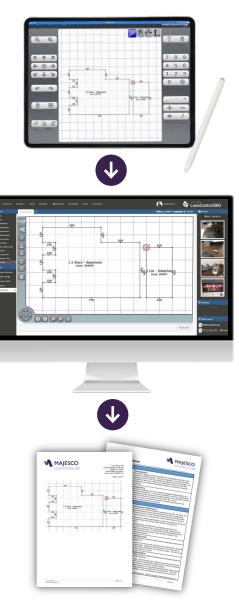

## MOBILIZE YOUR FIELD FORCE

RapidSketch may be attached as a form to any existing inspection within Loss Control 360 and opened on any device. This gives your field staff the ability to create sketches during their site visits. After an inspection is completed, pass key fields and the diagram back into LC360 and into your underwriting reports!

## GET STARTED WITH RAPIDSKETCH!

Deploy the most intuitive and user-friendly diagramming application quickly to your field staff for less time training and more efficient data collection.

www.majesco.com | info@majesco.com